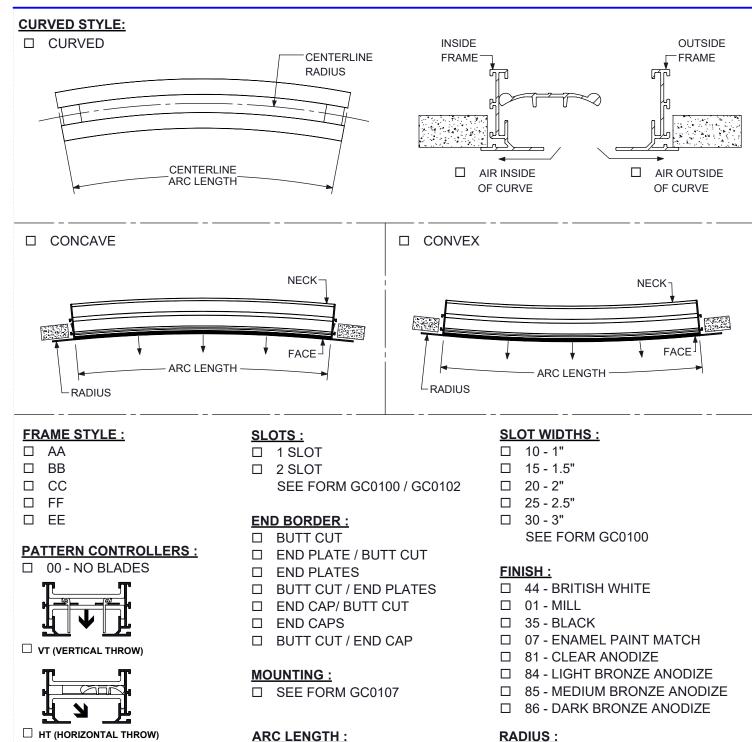

## **NOTES:**

- · CONSTRUCTION IS EXTRUDED ALUMINUM WITH ENGINEERED POLYMER COMPONENTS
- CURVED LENGTHS GREATER THAN 72" [1829] ARE FURNISHED IN MULTIPLE SECTIONS
- PATTERN CONTROLLERS, 24" [610] LONG, CHANGE AIR FLOW DIRECTION AND VOLUME
- MINIMUM ARC LENGTH IS 12"
- USE CURVING REQUEST EXCEL SHEET LINK FOR CALCULATOR AND ORDERING
- INTERIOR WILL BE FLAT BLACK, EXCLUDING ANODIZED FINISHES